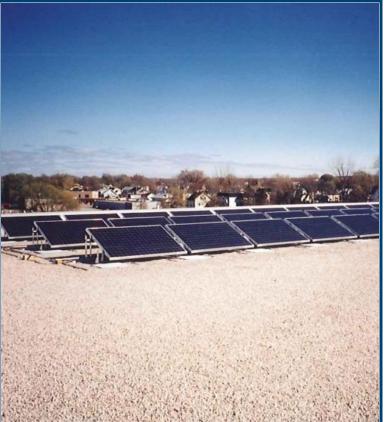

## System Overview

Date Received: August 29, 1997 Total Number of Photovoltaic Modules: 48 Solar Module Brand: Schott Solar Module Model Number: ASE300-DGF Racking System: Ascension Technology Ballasted Inverter: 4.5kW Omnion Series Average Annual Energy Yield: 19,136 kWh Total kW (DC) Installed: 13.5 kW Voltage: 208 Phase: 3 Mounting Type: Roof Ballasted Tilt Angle: 30° Azimuth: 180° Installed Cost: \$10,692.31