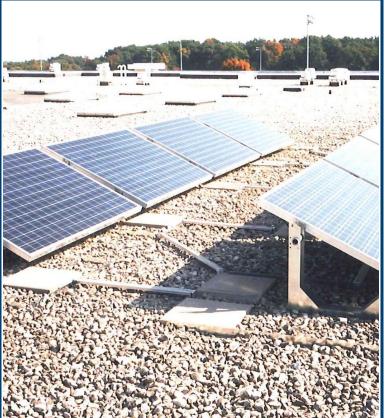

## System Overview

Date Received: October 9, 2001 Total Number of Photovoltaic Modules: 8 Solar Module Brand: Schott Solar Module Model Number: ASE300-DGF Racking System: Ascension Technology Ballasted Inverter: Sunnyboy 2500U Average Annual Energy Yield: 3364 kWh Total kW (DC) Installed: 2.4 kW Voltage: 208 Phase: 3 Mounting Type: Roof Ballasted Tilt Angle: 45° Azimuth: 180° Installed Cost: \$4,593.79