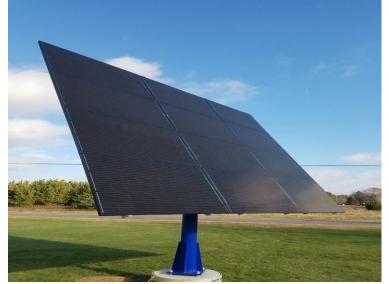

## **System Overview**

Date Received: October 16<sup>th</sup>, 2017

**Total Number of Photovoltaic Modules: 12** 

Solar Module Brand: SolarWorld

Solar Module Model Number: Sun Module SW 290 mono

black-181610427831A

Inverter: Sunny Boy 3.0-US

Annual Energy Yield: 6272KW

Total kW Installed: 3.6KW

Voltage: 240

Phase: Single

Mounting Type: Wattsun Dual-Axis Tracker