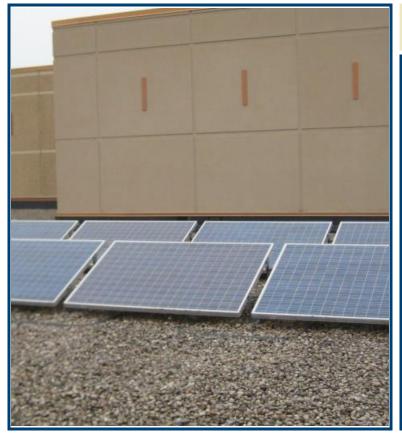

## **System Overview**

Date Received: September 10, 2003

**Total Number of Photovoltaic Modules: 8** 

Solar Module Brand: Schott

Solar Module Model Number: ASE300-DG

Racking System: Ascension Technology Ballasted

Inverter: Sunnyboy 2500U

Average Annual Energy Yield: 3,137 kWh

Total kW (DC) Installed: 2.4 kW

Voltage: 208

Phase: 3

Mounting Type: Roof Ballasted

Tilt Angle: 25°

Azimuth: 180°