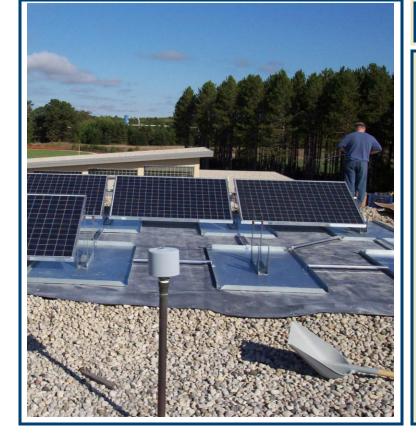

## System Overview

Date Received: October 11, 2005 Total Number of Photovoltaic Modules: 8 Solar Module Brand: Schott Solar Module Model Number: ASE300-DGF Racking System: Ascension Technology Ballasted Inverter: Sunnyboy 2500U Average Annual Energy Yield: 3,103 kWh Total kW (DC) Installed: 2.4 kW Voltage: 208 Phase: 3 Mounting Type: Roof Ballasted Tilt Angle: 30° Azimuth: 180° Installed Cost: \$9,650