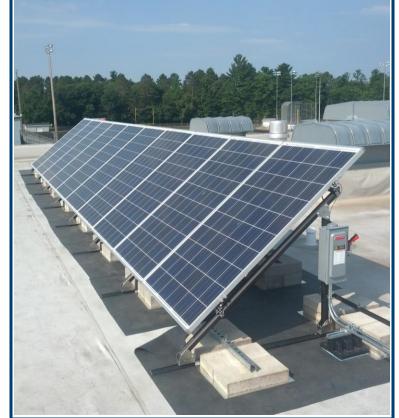

## System Overview

Date Received: August 16, 2012 Total Number of Photovoltaic Modules: 10 Solar Module Brand: Solar World Solar Module Model Number: Sunmodule SW 240 Poly. Racking System: Zilla Inverter: Sunnyboy 3000US Average Annual Energy Yield: 3,327 kWh Total kW (DC) Installed: 2.4 Voltage: 208 Phase: 3 Mounting Type: Roof Ballasted Tilt Angle: 45° Azimuth: 180° Installed Cost: