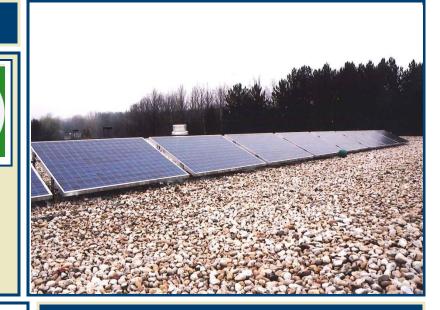

## System Overview

Date Received: October 12, 2000 Total Number of Photovoltaic Modules: 10 Solar Module Brand: Sunshine Solar Module Model Number: SS01-MQ-DG Racking System: Ascension Technology Ballasted Inverter: Sunshine Annual Energy Yield: 2,559 kWh Total kW Installed: 2 kW Voltage: 208 Phase: 3 Mounting Type: Roof Ballasted Tilt Angle: 25° Azimuth: 180° Installed Cost: \$24,150