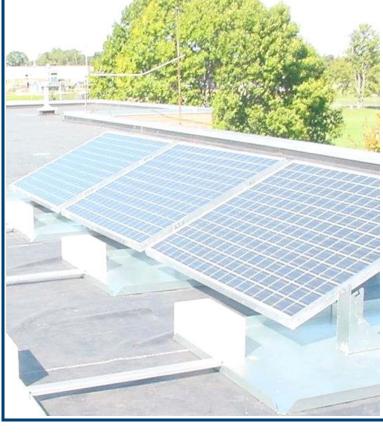

## **System Overview**

Date Received: September 16, 2004

**Total Number of Photovoltaic Modules: 8** 

Solar Module Brand: Schott

Solar Module Model Number: ASE300-DGF

Racking System: Ascension Technology Ballasted

Inverter: Sunnyboy 2500U

Annual Energy Yield: 3364 kWh

Total kW Installed: 2.4 kW

Voltage: 208

Phase: 3

Mounting Type: Roof Ballasted

Tilt Angle: 30°

Azimuth: 180°