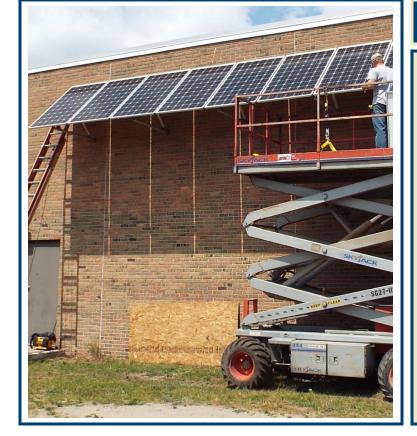

## System Overview

Date Received: July 29<sup>th</sup>, 2014 Total Number of Photovoltaic Modules: 10 Solar Module Brand: Solarworld Solar Module Model Number: 280 Racking System: Next Generation ZillaRac Inverter: Sunnyboy 3000US Average Annual Energy Yield: 3,702 kWh Total kW (DC) Installed: 2.8kW Voltage: 208 Phase: Single Mounting Type: Awning Tilt Angle: 45° Azimuth: 180° Installed Cost: