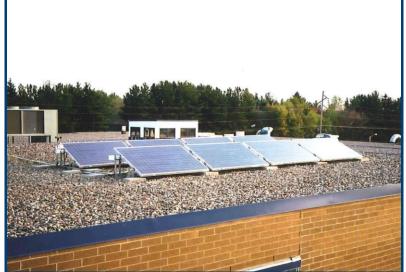

### **System Overview**

Date Received: October 9, 2001

**Total Number of Photovoltaic Modules: 8** 

Solar Module Brand: Schott

Solar Module Model Number: ASE300-DGF

Racking System: Ascension Technology Ballasted

Inverter: Sunnyboy 2500U

Average Annual Energy Yield: 3,501 kWh

Total kW (DC) Installed: 2.4 kW

Voltage: 208

Phase: 3

Mounting Type: Roof Ballasted

Tilt Angle: 25°

Azimuth: 180°