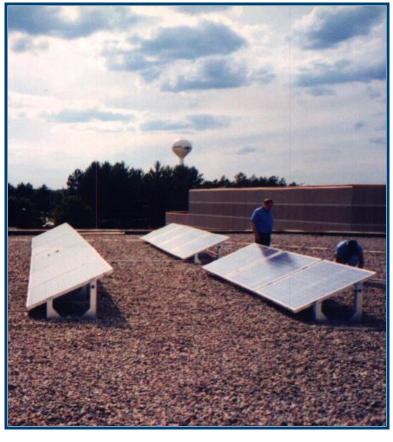

## **System Overview**

Date Received: June 11th, 1998

**Total Number of Photovoltaic Modules: 16** 

Solar Module Brand: Schott

Solar Module Model Number: ASE300-DGF

Racking System: Ascension Technology Ballasted

Inverter: Sunnyboy SB3800U

Average Annual Energy Yield: 5,522 kWh

Total kW (DC) Installed: 4kw

Voltage: 208

Phase: 3

Mounting Type: Roof Ballasted

Tilt Angle: 35°

Azimuth: 180°