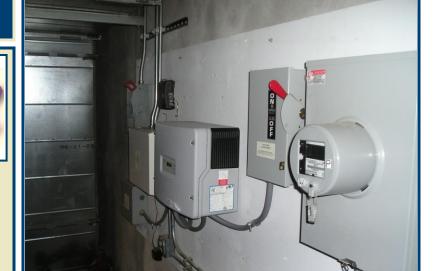

Inverter: Sunnyboy SB3800U

Average Annual Energy Yield: 5,522 kWh

Total kW (DC) Installed: 4kw

Voltage: 208

Phase: 3

Mounting Type: Roof Ballasted

Tilt Angle: 35°

Azimuth: 180°