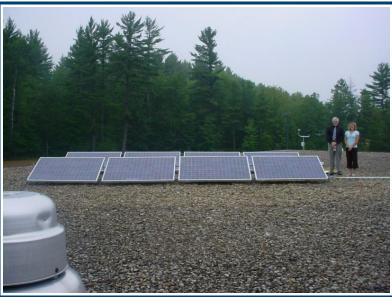

## System Overview

Date Received: August 21, 2007 Total Number of Photovoltaic Modules: 8 Solar Module Brand: Schott Solar Module Model Number: ASE300-DGF Racking System: Ascension Technology Ballasted Inverter: Sunnyboy 2500U Annual Energy Yield: 3364 kWh Total kW Installed: 2.4 kW Voltage: 208 Phase: 3 Mounting Type: Roof Ballasted Tilt Angle: 25° Azimuth: 180° Installed Cost: