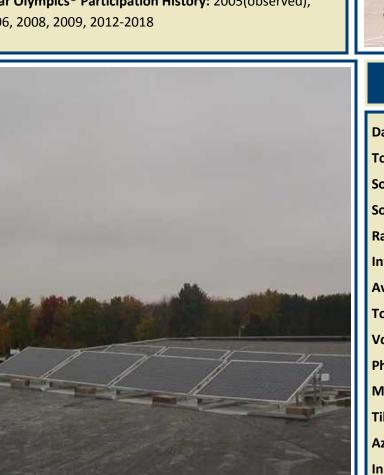

## **System Overview**

Date Received: October 13, 2005 **Total Number of Photovoltaic Modules:** 8 Solar Module Brand: Schott Solar Module Model Number: ASE300-DGF Racking System: Ascension Technology Ballasted Inverter: Sunnyboy 2500U Average Annual Energy Yield: 3,163 kWh Total kW (DC) Installed: 2.4 kW Voltage: 208 Phase: 3 Mounting Type: Roof Ballasted Tilt Angle: 25° Azimuth: 180° Installed Cost: \$13,500