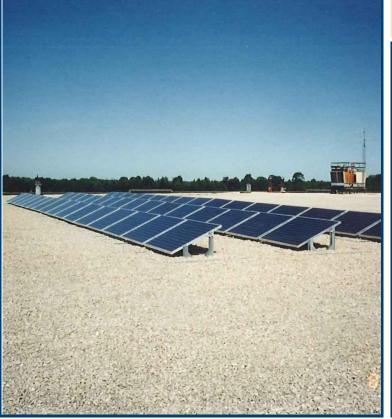

## System Overview

Date Received: August 7, 1997 Total Number of Photovoltaic Modules: 48 Solar Module Brand: Schott Solar Module Model Number: ASE300-DGF Racking System: Ascension Technology Ballasted Inverter: 4.5kW Omnion Series Average Annual Energy Yield: 18,690 kWh Total kW (DC) Installed: 13.5 kW Voltage: 208 Phase: 3 Mounting Type: Roof Ballasted Tilt Angle: 25° Azimuth: 180° Installed Cost: \$9,231