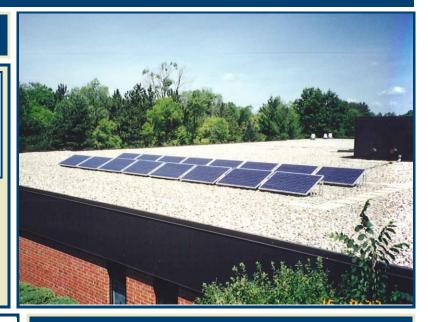

## System Overview

Date Received: June 16<sup>th</sup>, 1998 Total Number of Photovoltaic Modules: 16 Solar Module Brand: Schott Solar Module Model Number: ASE300-DGF Racking System: Ascension Technology Ballasted Inverter: Sunnyboy SB4000US Average Annual Energy Yield: 5,758 kWh Total kW (DC) Installed: 4kw Voltage: 208 Phase: 3 Mounting Type: Roof Ballasted Tilt Angle: 25° Azimuth: 180° Installed Cost: \$4,544