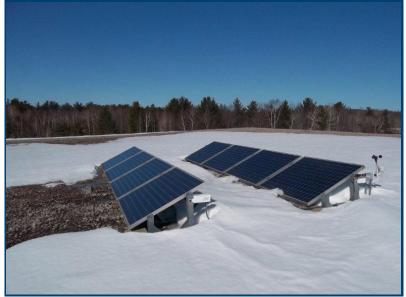

## **System Overview**

Date Received: October 4, 2001

**Total Number of Photovoltaic Modules: 8** 

Solar Module Brand: Schott

Solar Module Model Number: ASE300-DGF

Racking System: Ascension Technology Ballasted

Inverter: Sunnyboy 2500U

Average Annual Energy Yield: 3,292 kWh

Total kW (DC) Installed: 2.4 kW

Voltage: 208

Phase: 3

Mounting Type: Roof Ballasted

Tilt Angle: 25°

Azimuth: 180°