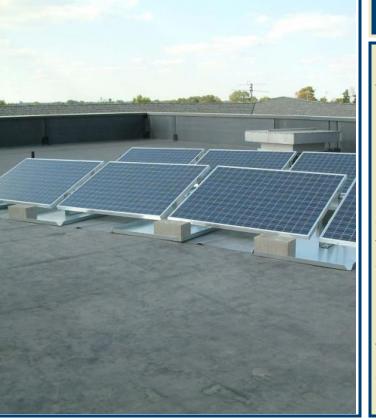

## System Overview

Date Received: September 10, 2004 Total Number of Photovoltaic Modules: 8 Solar Module Brand: Schott Solar Module Model Number: ASE300-DG Racking System: Ascension Technology Ballasted Inverter: Sunnyboy 2500U Average Annual Energy Yield: 3,643 kWh Total kW (DC) Installed: 2.4 kW Voltage: 208 Phase: 3 Mounting Type: Roof Ballasted Tilt Angle: 25° Azimuth: 180° Installed Cost: \$11,000